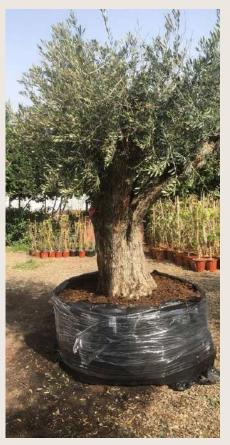

### <u>Mahara trading company</u> Grassia nursery

Mahara Trading Company is the local strategic partner of Eco green Company. For over twenty years, it has specialized in supplying a wide variety of plants to local nurseries and various projects. The company stands out for its ownership of a network of nurseries across several countries under the trade name "Grassia," a registered trademark fully owned by Mahara. Its branches are located in Saudi Arabia, the Sultanate of Oman, the Republic of Turkey, and Thailand, enabling it to swiftly meet the demands of customers and major projects, regardless of the size or type of trees required. Mahara sources, collects, and nurtures the trees needed by customers from these countries in its nurseries, ensuring they meet the import requirements set by the Saudi Ministry of Agriculture. This includes issuing all necessary health certificates before shipping plants to Saudi Arabia. With extensive experience and advanced scientific knowledge in caring for large and perennial trees, Mahara prepares them for shipping across seas and countries, using methods that ensure they can survive without water for several months until they reach the Kingdom's ports. This expertise contributes to the successful cultivation of trees in projects and their continued prosperity and growth.

### Grassia nursery - plant imports