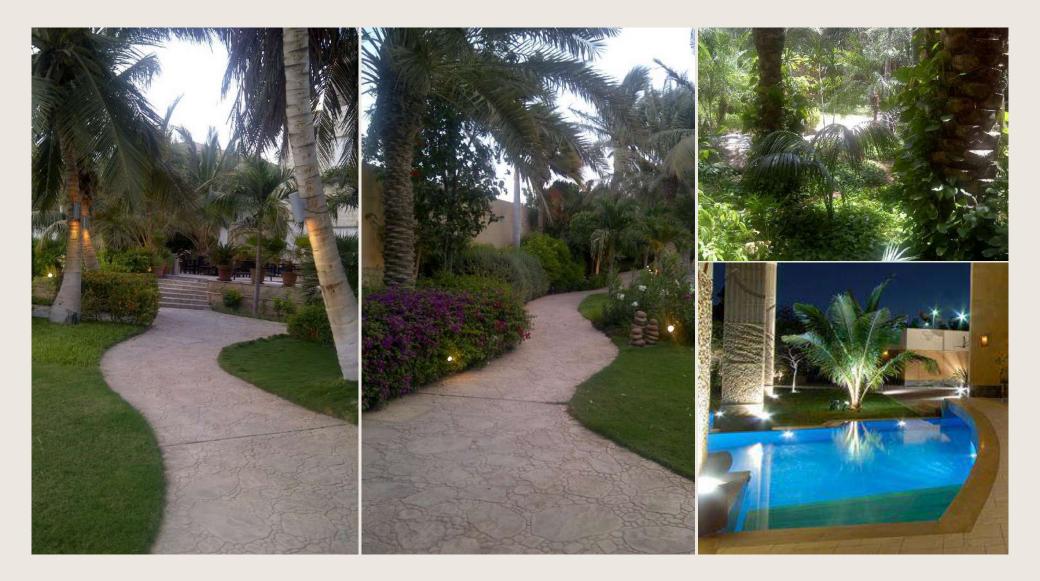

### Tropical villa garden <u>Project 03.</u>

Our landscape project brings the tropical vibe to life with lush plants like palms and ferns, creating a serene oasis. With vibrant colors and textures, we aim to transport visitors to a tranquil tropical paradise, offering a refreshing escape into nature.

- Location: Saudi Arabia
- Landscape style: Tropical, Landscape
- Scope Of Work: Design & execution.
- Client: confidential