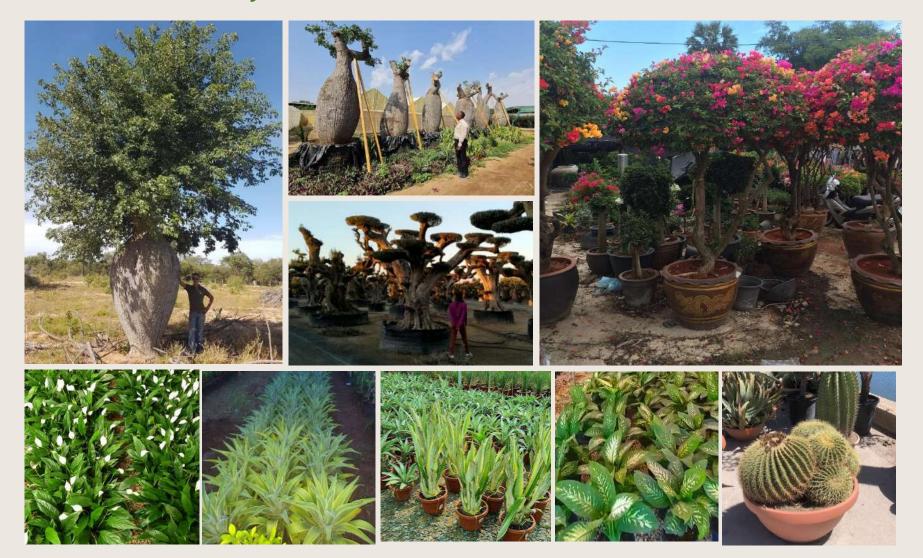

### <u>Mahara trading company</u> Grassia nursery

Mahara Trading Company is the local strategic partner of Eco green Company. For over twenty years, it has specialized in supplying a wide variety of plants to local nurseries and various projects. The company stands out for its ownership of a network of nurseries across several countries under the trade name "Grassia," a registered trademark fully owned by Mahara. Its branches are located in Saudi Arabia, the Sultanate of Oman, the Republic of Turkey, and Thailand, enabling it to swiftly meet the demands of customers and major projects, regardless of the size or type of trees required. Mahara sources, collects, and nurtures the trees needed by customers from these countries in its nurseries, ensuring they meet the import requirements set by the Saudi Ministry of Agriculture. This includes issuing all necessary health certificates before shipping plants to Saudi Arabia. With extensive experience and advanced scientific knowledge in caring for large and perennial trees, Mahara prepares them for shipping across seas and countries, using methods that ensure they can survive without water for several months until they reach the Kingdom's ports. This expertise contributes to the successful cultivation of trees in projects and their continued prosperity and growth.

### Grassia nursery - plant imports