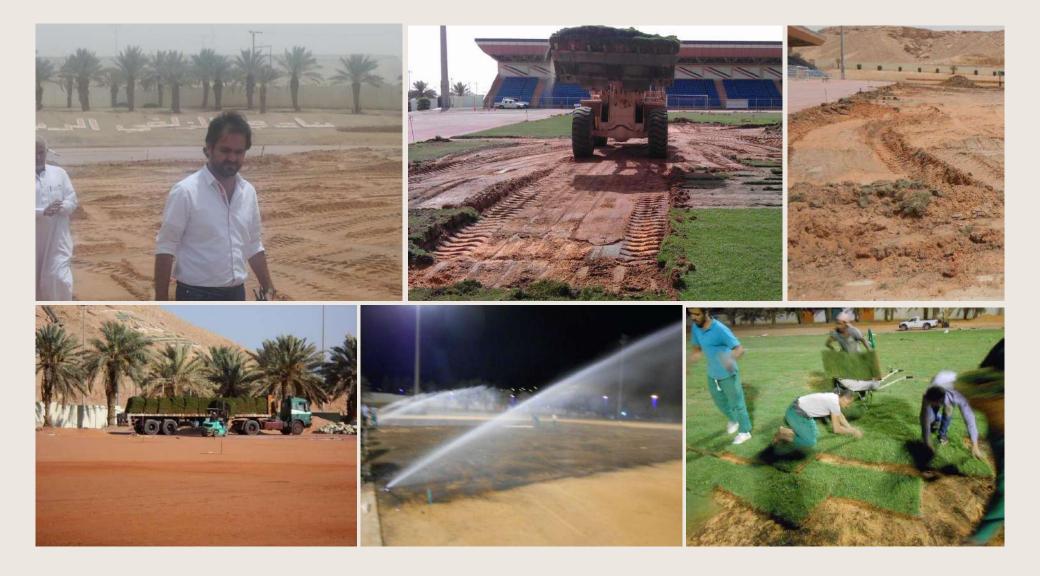

### <u>Mahara trading company</u> Grassia nursery

Mahara Trading Company is the local strategic partner of Eco green Company. For over twenty years, it has specialized in supplying a wide variety of plants to local nurseries and various projects. The company stands out for its ownership of a network of nurseries across several countries under the trade name "Grassia," a registered trademark fully owned by Mahara. Its branches are located in Saudi Arabia, the Sultanate of Oman, the Republic of Turkey, and Thailand, enabling it to swiftly meet the demands of customers and major projects, regardless of the size or type of trees required. Mahara sources, collects, and nurtures the trees needed by customers from these countries in its nurseries, ensuring they meet the import requirements set by the Saudi Ministry of Agriculture. This includes issuing all necessary health certificates before shipping plants to Saudi Arabia. With extensive experience and advanced scientific knowledge in caring for large and perennial trees, Mahara prepares them for shipping across seas and countries, using methods that ensure they can survive without water for several months until they reach the Kingdom's ports. This expertise contributes to the successful cultivation of trees in projects and their continued prosperity and growth.

### Grassia nursery - plant imports