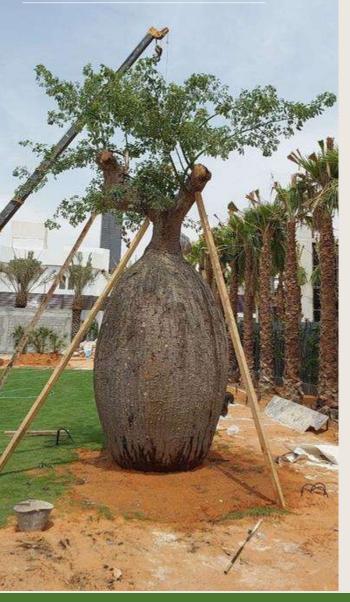

### <u>Mahara trading company</u> Grassia nursery

Mahara Trading Company is the local strategic partner of Eco green Company. For over twenty years, it has specialized in supplying a wide variety of plants to local nurseries and various projects. The company stands out for its ownership of a network of nurseries across several countries under the trade name "Grassia," a registered trademark fully owned by Mahara. Its branches are located in Saudi Arabia, the Sultanate of Oman, the Republic of Turkey, and Thailand, enabling it to swiftly meet the demands of customers and major projects, regardless of the size or type of trees required. Mahara sources, collects, and nurtures the trees needed by customers from these countries in its nurseries, ensuring they meet the import requirements set by the Saudi Ministry of Agriculture. This includes issuing all necessary health certificates before shipping plants to Saudi Arabia. With extensive experience and advanced scientific knowledge in caring for large and perennial trees, Mahara prepares them for shipping across seas and countries, using methods that ensure they can survive without water for several months until they reach the Kingdom's ports. This expertise contributes to the successful cultivation of trees in projects and their continued prosperity and growth.

### Grassia nursery - plant imports