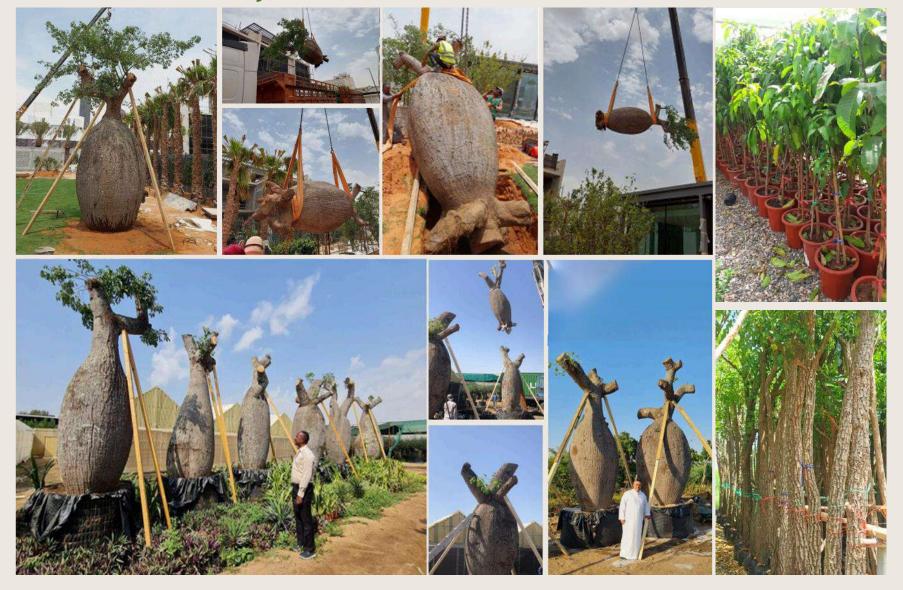

### <u>Mahara trading company</u> Grassia nursery

Mahara Trading Company is the local strategic partner of Eco green Company. For over twenty years, it has specialized in supplying a wide variety of plants to local nurseries and various projects. The company stands out for its ownership of a network of nurseries across several countries under the trade name "Grassia," a registered trademark fully owned by Mahara. Its branches are located in Saudi Arabia, the Sultanate of Oman, the Republic of Turkey, and Thailand, enabling it to swiftly meet the demands of customers and major projects, regardless of the size or type of trees required. Mahara sources, collects, and nurtures the trees needed by customers from these countries in its nurseries, ensuring they meet the import requirements set by the Saudi Ministry of Agriculture. This includes issuing all necessary health certificates before shipping plants to Saudi Arabia. With extensive experience and advanced scientific knowledge in caring for large and perennial trees, Mahara prepares them for shipping across seas and countries, using methods that ensure they can survive without water for several months until they reach the Kingdom's ports. This expertise contributes to the successful cultivation of trees in projects and their continued prosperity and growth.

### Grassia nursery - plant imports