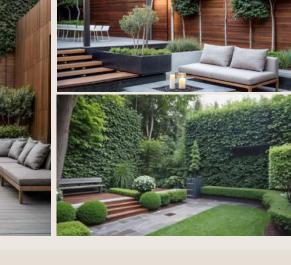

### Modern backyard. Project 05.

In our landscape project for a small urban backyard, we infused modern style with natural elements. Despite the limited space, we introduced lush greenery to bring life to the urban setting, and incorporated wood accents to add warmth and texture, blending seamlessly with the contemporary design.

- Location: London, united kingdom
- Landscape style: Modern Classic English
- Scope of work: Design & execution.
- Client: confidential