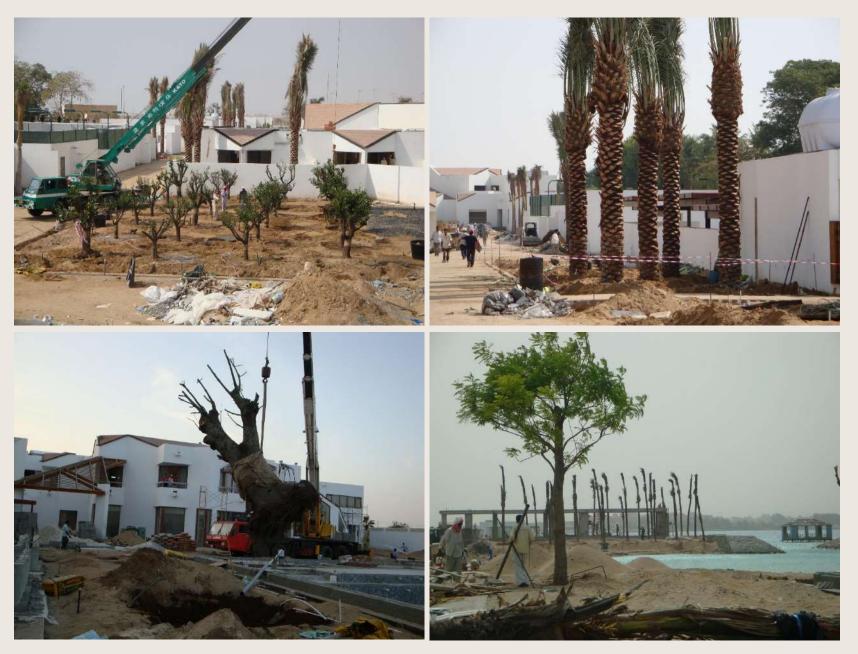

### <u>Mahara trading company</u> Grassia nursery

Mahara Trading Company is the local strategic partner of Eco green Company. For over twenty years, it has specialized in supplying a wide variety of plants to local nurseries and various projects. The company stands out for its ownership of a network of nurseries across several countries under the trade name "Grassia," a registered trademark fully owned by Mahara. Its branches are located in Saudi Arabia, the Sultanate of Oman, the Republic of Turkey, and Thailand, enabling it to swiftly meet the demands of customers and major projects, regardless of the size or type of trees required. Mahara sources, collects, and nurtures the trees needed by customers from these countries in its nurseries, ensuring they meet the import requirements set by the Saudi Ministry of Agriculture. This includes issuing all necessary health certificates before shipping plants to Saudi Arabia. With extensive experience and advanced scientific knowledge in caring for large and perennial trees, Mahara prepares them for shipping across seas and countries, using methods that ensure they can survive without water for several months until they reach the Kingdom's ports. This expertise contributes to the successful cultivation of trees in projects and their continued prosperity and growth.

### Grassia nursery - plant imports