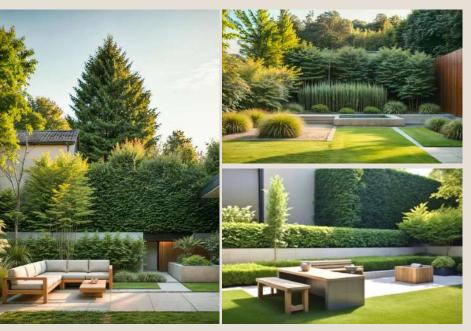

### Modern backyard. Project 05.

In our landscape project for a small urban backyard, we infused modern style with natural elements. Despite the limited space, we introduced lush greenery to bring life to the urban setting, and incorporated wood accents to add warmth and texture, blending seamlessly with the contemporary design.

- Location: London, united kingdom
- Landscape style: Modern Classic English
- Scope of work: Design & execution.
- Client: confidential