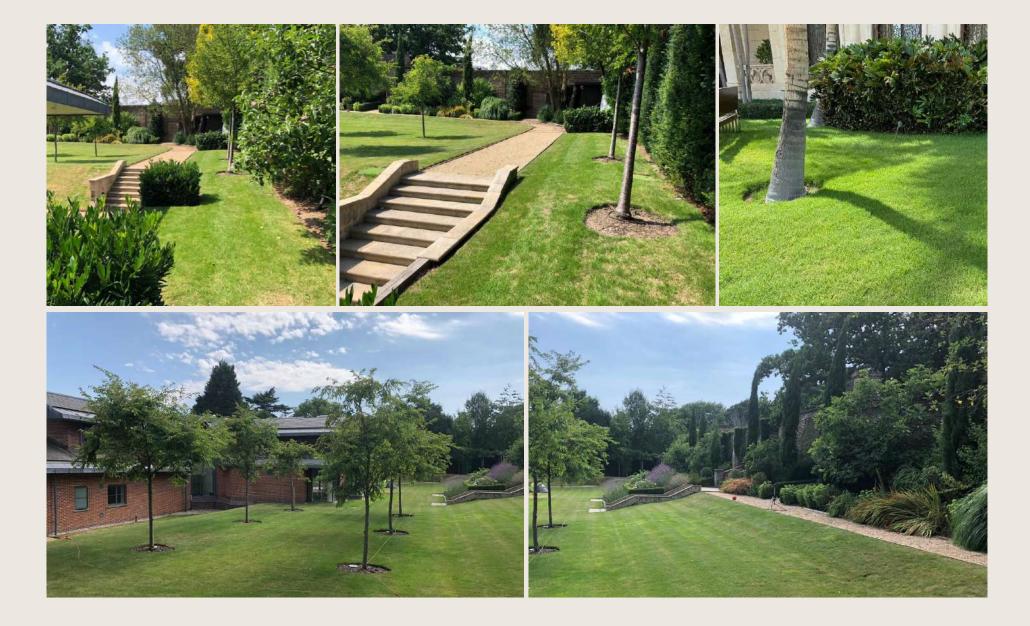

### Modern backyard. Project 05.

In our landscape project for a small urban backyard, we infused modern style with natural elements. Despite the limited space, we introduced lush greenery to bring life to the urban setting, and incorporated wood accents to add warmth and texture, blending seamlessly with the contemporary design.

- Location: London, united kingdom
- Landscape style: Modern Classic English
- Scope of work: Design & execution.
- Client: confidential