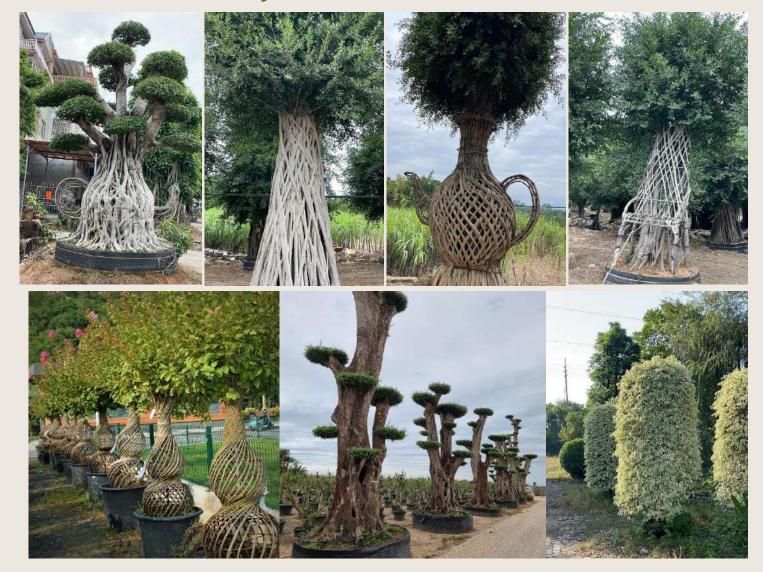

### <u>Mahara trading company</u> Grassia nursery

Mahara Trading Company is the local strategic partner of Eco green Company. For over twenty years, it has specialized in supplying a wide variety of plants to local nurseries and various projects. The company stands out for its ownership of a network of nurseries across several countries under the trade name "Grassia," a registered trademark fully owned by Mahara. Its branches are located in Saudi Arabia, the Sultanate of Oman, the Republic of Turkey, and Thailand, enabling it to swiftly meet the demands of customers and major projects, regardless of the size or type of trees required. Mahara sources, collects, and nurtures the trees needed by customers from these countries in its nurseries, ensuring they meet the import requirements set by the Saudi Ministry of Agriculture. This includes issuing all necessary health certificates before shipping plants to Saudi Arabia. With extensive experience and advanced scientific knowledge in caring for large and perennial trees, Mahara prepares them for shipping across seas and countries, using methods that ensure they can survive without water for several months until they reach the Kingdom's ports. This expertise contributes to the successful cultivation of trees in projects and their continued prosperity and growth.

### Grassia nursery - plant imports