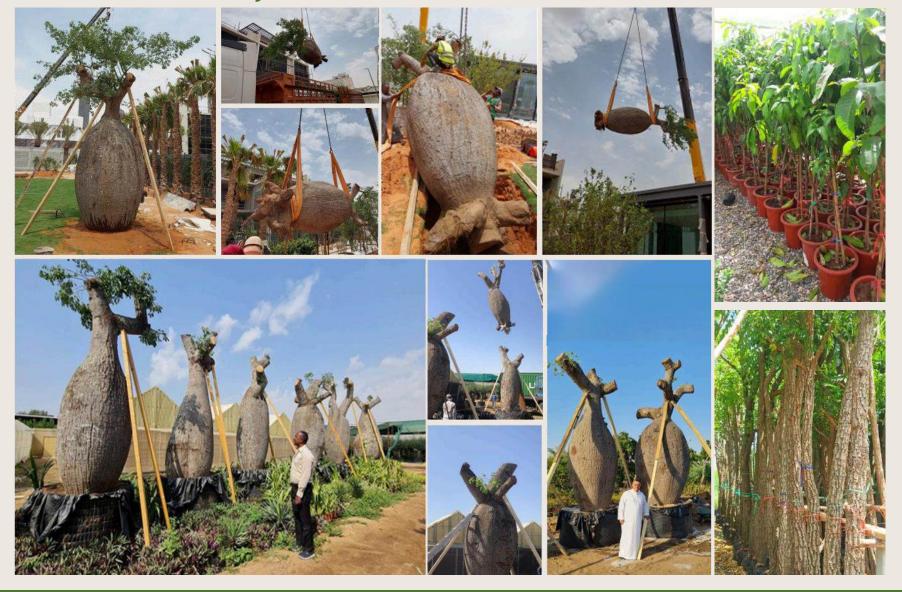

### <u>Mahara trading company</u> Grassia nursery

Mahara Trading Company is the local strategic partner of Eco green Company. For over twenty years, it has specialized in supplying a wide variety of plants to local nurseries and various projects. The company stands out for its ownership of a network of nurseries across several countries under the trade name "Grassia," a registered trademark fully owned by Mahara. Its branches are located in Saudi Arabia, the Sultanate of Oman, the Republic of Turkey, and Thailand, enabling it to swiftly meet the demands of customers and major projects, regardless of the size or type of trees required. Mahara sources, collects, and nurtures the trees needed by customers from these countries in its nurseries, ensuring they meet the import requirements set by the Saudi Ministry of Agriculture. This includes issuing all necessary health certificates before shipping plants to Saudi Arabia. With extensive experience and advanced scientific knowledge in caring for large and perennial trees, Mahara prepares them for shipping across seas and countries, using methods that ensure they can survive without water for several months until they reach the Kingdom's ports. This expertise contributes to the successful cultivation of trees in projects and their continued prosperity and growth.

### Grassia nursery - plant imports