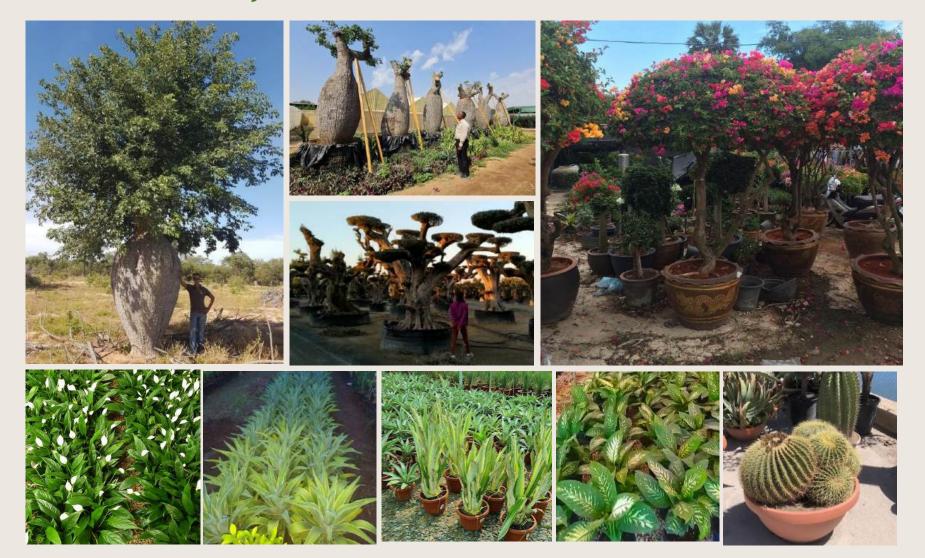

### <u>Mahara trading company</u> Grassia nursery

Mahara Trading Company is the local strategic partner of Eco green Company. For over twenty years, it has specialized in supplying a wide variety of plants to local nurseries and various projects. The company stands out for its ownership of a network of nurseries across several countries under the trade name "Grassia," a registered trademark fully owned by Mahara. Its branches are located in Saudi Arabia, the Sultanate of Oman, the Republic of Turkey, and Thailand, enabling it to swiftly meet the demands of customers and major projects, regardless of the size or type of trees required. Mahara sources, collects, and nurtures the trees needed by customers from these countries in its nurseries, ensuring they meet the import requirements set by the Saudi Ministry of Agriculture. This includes issuing all necessary health certificates before shipping plants to Saudi Arabia. With extensive experience and advanced scientific knowledge in caring for large and perennial trees, Mahara prepares them for shipping across seas and countries, using methods that ensure they can survive without water for several months until they reach the Kingdom's ports. This expertise contributes to the successful cultivation of trees in projects and their continued prosperity and growth.

### Grassia nursery - plant imports