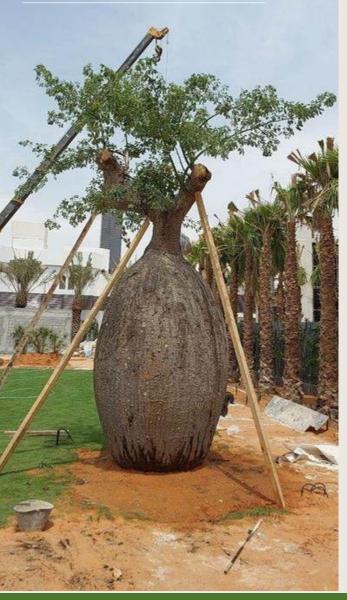

### <u>Mahara trading company</u> Grassia nursery

Mahara Trading Company is the local strategic partner of Eco green Company. For over twenty years, it has specialized in supplying a wide variety of plants to local nurseries and various projects. The company stands out for its ownership of a network of nurseries across several countries under the trade name "Grassia," a registered trademark fully owned by Mahara. Its branches are located in Saudi Arabia, the Sultanate of Oman, the Republic of Turkey, and Thailand, enabling it to swiftly meet the demands of customers and major projects, regardless of the size or type of trees required. Mahara sources, collects, and nurtures the trees needed by customers from these countries in its nurseries, ensuring they meet the import requirements set by the Saudi Ministry of Agriculture. This includes issuing all necessary health certificates before shipping plants to Saudi Arabia. With extensive experience and advanced scientific knowledge in caring for large and perennial trees, Mahara prepares them for shipping across seas and countries, using methods that ensure they can survive without water for several months until they reach the Kingdom's ports. This expertise contributes to the successful cultivation of trees in projects and their continued prosperity and growth.

### Grassia nursery - plant imports