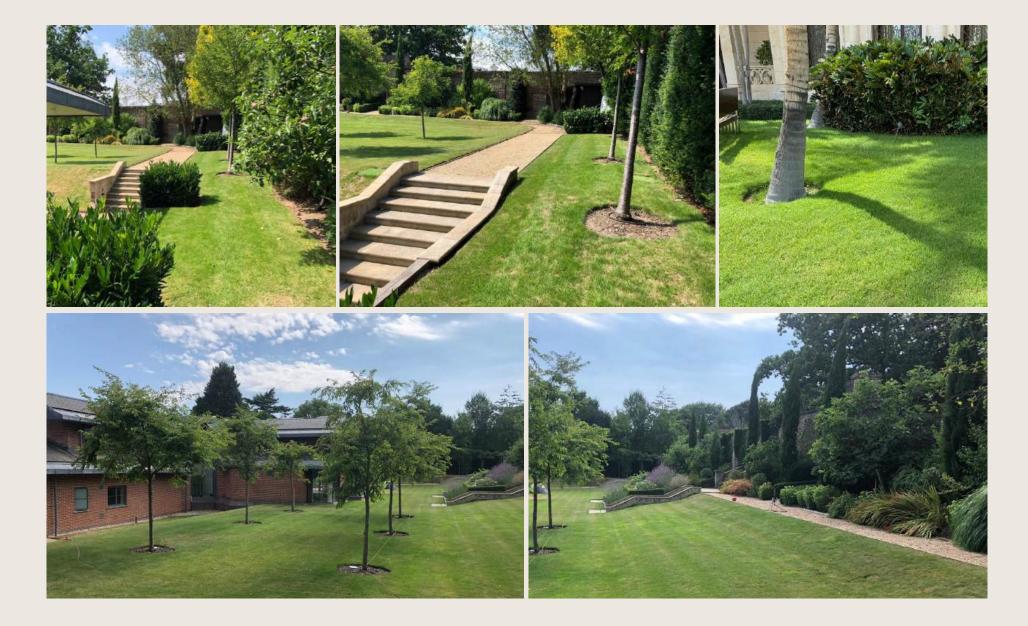

#### Modern backyard. Project 05.

In our landscape project for a small urban backyard, we infused modern style with natural elements. Despite the limited space, we introduced lush greenery to bring life to the urban setting, and incorporated wood accents to add warmth and texture, blending seamlessly with the contemporary design.

- Location: London, united kingdom
- Landscape style: Modern Classic English
- Scope of work: Design & execution.
- Client: confidential