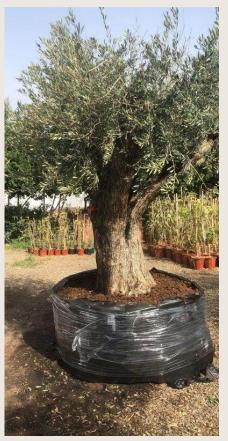

### <u>Mahara trading company</u> Grassia nursery

Mahara Trading Company is the local strategic partner of Eco green Company. For over twenty years, it has specialized in supplying a wide variety of plants to local nurseries and various projects. The company stands out for its ownership of a network of nurseries across several countries under the trade name "Grassia," a registered trademark fully owned by Mahara. Its branches are located in Saudi Arabia, the Sultanate of Oman, the Republic of Turkey, and Thailand, enabling it to swiftly meet the demands of customers and major projects, regardless of the size or type of trees required. Mahara sources, collects, and nurtures the trees needed by customers from these countries in its nurseries, ensuring they meet the import requirements set by the Saudi Ministry of Agriculture. This includes issuing all necessary health certificates before shipping plants to Saudi Arabia. With extensive experience and advanced scientific knowledge in caring for large and perennial trees, Mahara prepares them for shipping across seas and countries, using methods that ensure they can survive without water for several months until they reach the Kingdom's ports. This expertise contributes to the successful cultivation of trees in projects and their continued prosperity and growth.

### Grassia nursery - plant imports