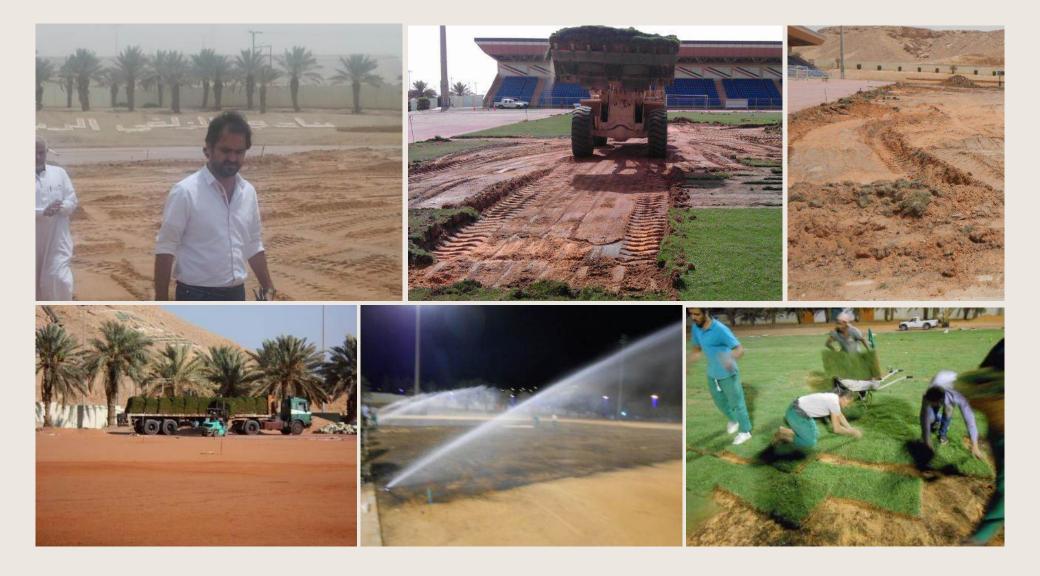

### <u>Mahara trading company</u> Grassia nursery

Mahara Trading Company is the local strategic partner of Eco green Company. For over twenty years, it has specialized in supplying a wide variety of plants to local nurseries and various projects. The company stands out for its ownership of a network of nurseries across several countries under the trade name "Grassia," a registered trademark fully owned by Mahara. Its branches are located in Saudi Arabia, the Sultanate of Oman, the Republic of Turkey, and Thailand, enabling it to swiftly meet the demands of customers and major projects, regardless of the size or type of trees required. Mahara sources, collects, and nurtures the trees needed by customers from these countries in its nurseries, ensuring they meet the import requirements set by the Saudi Ministry of Agriculture. This includes issuing all necessary health certificates before shipping plants to Saudi Arabia. With extensive experience and advanced scientific knowledge in caring for large and perennial trees, Mahara prepares them for shipping across seas and countries, using methods that ensure they can survive without water for several months until they reach the Kingdom's ports. This expertise contributes to the successful cultivation of trees in projects and their continued prosperity and growth.

### Grassia nursery - plant imports