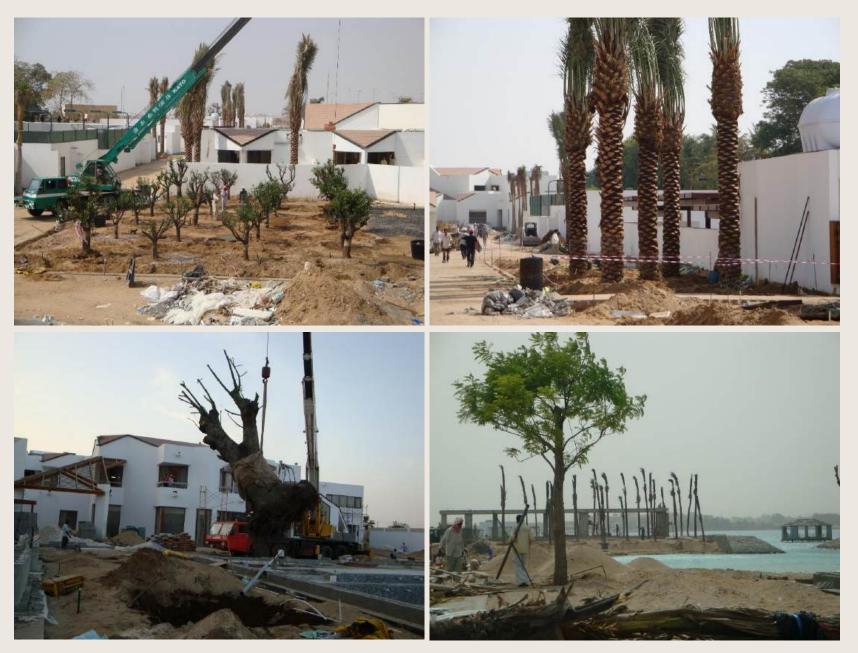

### <u>Mahara trading company</u> Grassia nursery

Mahara Trading Company is the local strategic partner of Eco green Company. For over twenty years, it has specialized in supplying a wide variety of plants to local nurseries and various projects. The company stands out for its ownership of a network of nurseries across several countries under the trade name "Grassia," a registered trademark fully owned by Mahara. Its branches are located in Saudi Arabia, the Sultanate of Oman, the Republic of Turkey, and Thailand, enabling it to swiftly meet the demands of customers and major projects, regardless of the size or type of trees required. Mahara sources, collects, and nurtures the trees needed by customers from these countries in its nurseries, ensuring they meet the import requirements set by the Saudi Ministry of Agriculture. This includes issuing all necessary health certificates before shipping plants to Saudi Arabia. With extensive experience and advanced scientific knowledge in caring for large and perennial trees, Mahara prepares them for shipping across seas and countries, using methods that ensure they can survive without water for several months until they reach the Kingdom's ports. This expertise contributes to the successful cultivation of trees in projects and their continued prosperity and growth.

### Grassia nursery - plant imports