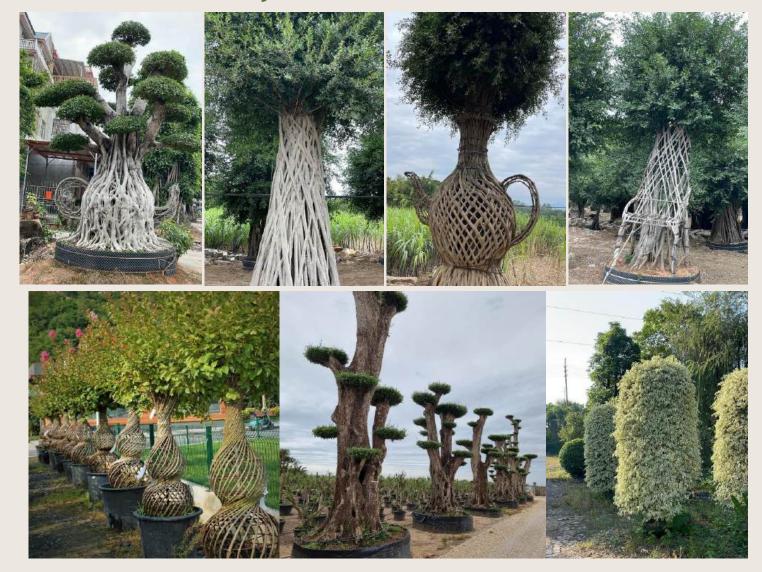

### <u>Mahara trading company</u> Grassia nursery

Mahara Trading Company is the local strategic partner of Eco green Company. For over twenty years, it has specialized in supplying a wide variety of plants to local nurseries and various projects. The company stands out for its ownership of a network of nurseries across several countries under the trade name "Grassia," a registered trademark fully owned by Mahara. Its branches are located in Saudi Arabia, the Sultanate of Oman, the Republic of Turkey, and Thailand, enabling it to swiftly meet the demands of customers and major projects, regardless of the size or type of trees required. Mahara sources, collects, and nurtures the trees needed by customers from these countries in its nurseries, ensuring they meet the import requirements set by the Saudi Ministry of Agriculture. This includes issuing all necessary health certificates before shipping plants to Saudi Arabia. With extensive experience and advanced scientific knowledge in caring for large and perennial trees, Mahara prepares them for shipping across seas and countries, using methods that ensure they can survive without water for several months until they reach the Kingdom's ports. This expertise contributes to the successful cultivation of trees in projects and their continued prosperity and growth.

### Grassia nursery - plant imports