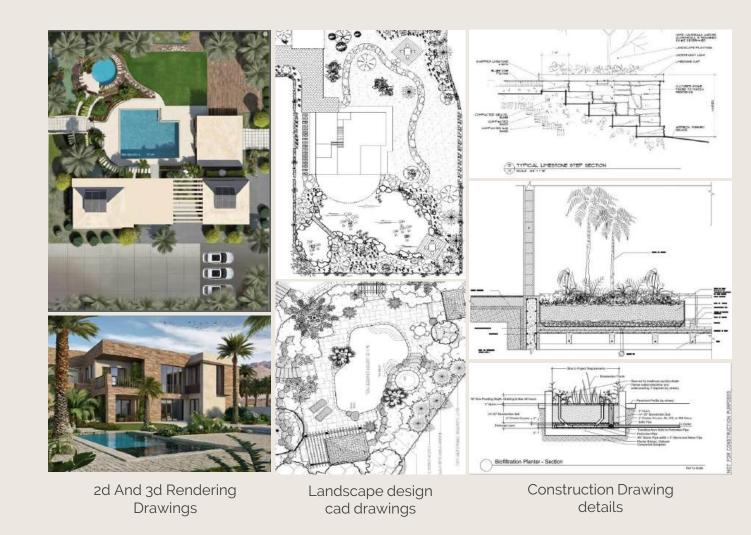

#### 09-OUR LANDSCAPE DESIGN PROCESS: HAND-DRAWN ARTISTRY TO CAD PRECISION

This slide offers a glimpse into our comprehensive approach to landscape design and documentation. Our team Integrate both 2D and 3D drawing techniques into our design process, we provide our clients with a comprehensive understanding of their project from conception to completion. Additionally, we employ cutting-edge CAD software to produce detailed documents and construction drawings, guaranteeing accuracy and clarity throughout the implementation process. With our commitment to both creativity and precision, we deliver exceptional results that exceed expectations.