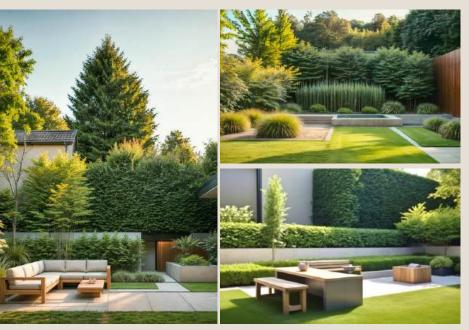

#### Modern backyard. Project 05.

In our landscape project for a small urban backyard, we infused modern style with natural elements. Despite the limited space, we introduced lush greenery to bring life to the urban setting, and incorporated wood accents to add warmth and texture, blending seamlessly with the contemporary design.

- Location: London, united kingdom
- Landscape style: Modern Classic English
- Scope of work: Design & execution.
- Client: confidential